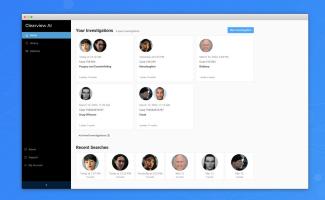

#### **ORGANIZED INVESTIGATIONS**

- Organize multiple searches of the same or different persons of interest within the same investigation.
- Save searches and get notified when new images are found that match your previously run probe image.

# RELEVANT & IMPACTFUL INVESTIGATIONS

- Archive investigations to clearly see ongoing investigations all at once, as well as toggle between history, saved and all previous searches.
- Reference searches by case number, crime type, or other identifiable name.
- Capture success stories and catalog impact of searches using the new investigative workflow.