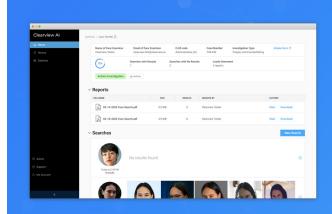

#### **ORGANIZED INVESTIGATIONS**

- Organize multiple searches of the same or different persons of interest within the same investigation.
- Save searches and get notified when new images are found that match your previously run probe image.

# RELEVANT & IMPACTFUL INVESTIGATIONS

- Archive investigations to clearly see ongoing investigations all at once, as well as toggle between history, saved and all previous searches.
- Reference searches by case number, crime type, or other identifiable name.
- Capture success stories and catalog impact of searches using the new investigative workflow.

#### **COMPREHENSIVE INVESTIGATIONS**

- Capture feedback, justify ROI, audit and manage searches, metrics and outcomes with comprehensive usage reports.
- PDF exports with enhanced visibility into the details of the investigation for better management and oversight.