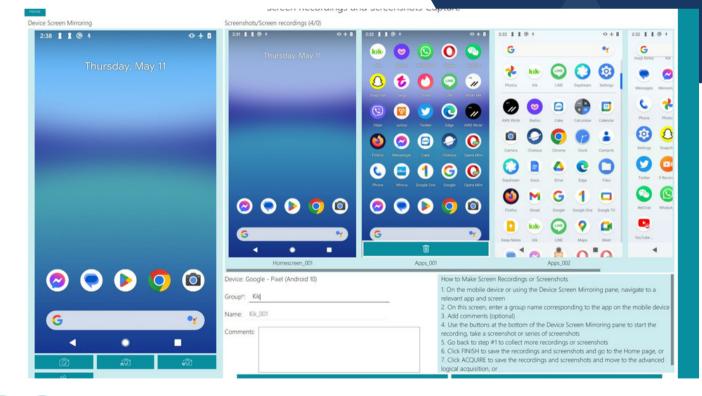

## Collect

- Live Preview evidence in seconds
- Screenshot evidence with OCR
- Screen Record Android and iOS
- Acquire up to 4GB of data per minute
- Built-in Search Profiles to speed collection