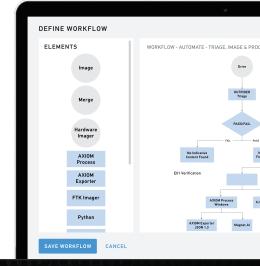

#### SIMPLIFIED WORKFLOW BUILDER

#### Consistent and easy to use

- Visual workflows designed using an easy drag-and-drop interface.
- Consistent workflows ensure the right workflow is used for each investigation.